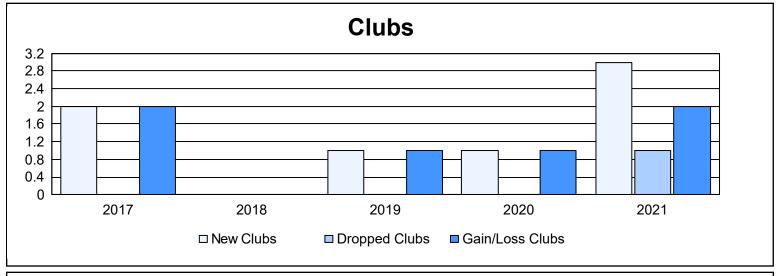

District 201C2 As of June 2021 Cumulative

| Year      | New<br>Clubs | Dropped<br>Clubs | Gain/<br>Loss<br>Clubs | New<br>Members | Charter<br>Members | Reinstate<br>Members | Transfer<br>Members | Total<br>Member<br>Added | Total<br>Members<br>Dropped | Gain/<br>Loss<br>Members |
|-----------|--------------|------------------|------------------------|----------------|--------------------|----------------------|---------------------|--------------------------|-----------------------------|--------------------------|
| 2016-2017 | 2            | 0                | 2                      | 120            | 65                 | 3                    | 15                  | 203                      | 185                         | 18                       |
| 2017-2018 | 0            | 0                | 0                      | 152            | 1                  | 7                    | 7                   | 167                      | 234                         | -67                      |
| 2018-2019 | 1            | 0                | 1                      | 157            | 28                 | 5                    | 19                  | 209                      | 158                         | 51                       |
| 2019-2020 | 1            | 0                | 1                      | 144            | 20                 | 0                    | 25                  | 189                      | 205                         | -16                      |
| 2020-2021 | 3            | 1                | 2                      | 151            | 70                 | 9                    | 8                   | 238                      | 222                         | 16                       |
| Average   | 1            | 0                | 1                      | 145            | 37                 | 5                    | 15                  | 201                      | 201                         | 0                        |