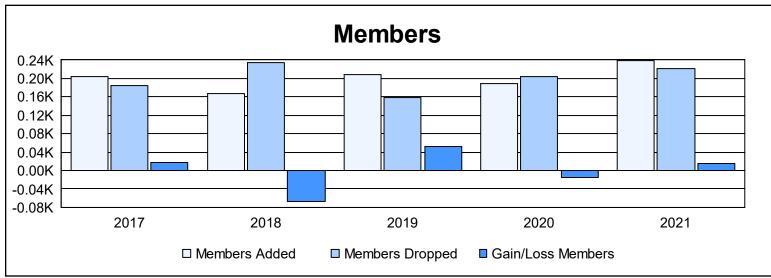

District 201C2 As of June 2021 Cumulative

| Year      | New<br>Clubs | Dropped<br>Clubs | Gain/<br>Loss<br>Clubs | New<br>Members | Charter<br>Members | Reinstate<br>Members | Transfer<br>Members | Total<br>Member<br>Added | Total<br>Members<br>Dropped | Gain/<br>Loss<br>Members |
|-----------|--------------|------------------|------------------------|----------------|--------------------|----------------------|---------------------|--------------------------|-----------------------------|--------------------------|
| 2016-2017 | 2            | 0                | 2                      | 120            | 65                 | 3                    | 15                  | 203                      | 185                         | 18                       |
| 2017-2018 | 0            | 0                | 0                      | 152            | 1                  | 7                    | 7                   | 167                      | 234                         | -67                      |
| 2018-2019 | 1            | 0                | 1                      | 157            | 28                 | 5                    | 19                  | 209                      | 158                         | 51                       |
| 2019-2020 | 1            | 0                | 1                      | 144            | 20                 | 0                    | 25                  | 189                      | 205                         | -16                      |
| 2020-2021 | 3            | 1                | 2                      | 151            | 70                 | 9                    | 8                   | 238                      | 222                         | 16                       |
| Average   | 1            | 0                | 1                      | 145            | 37                 | 5                    | 15                  | 201                      | 201                         | 0                        |